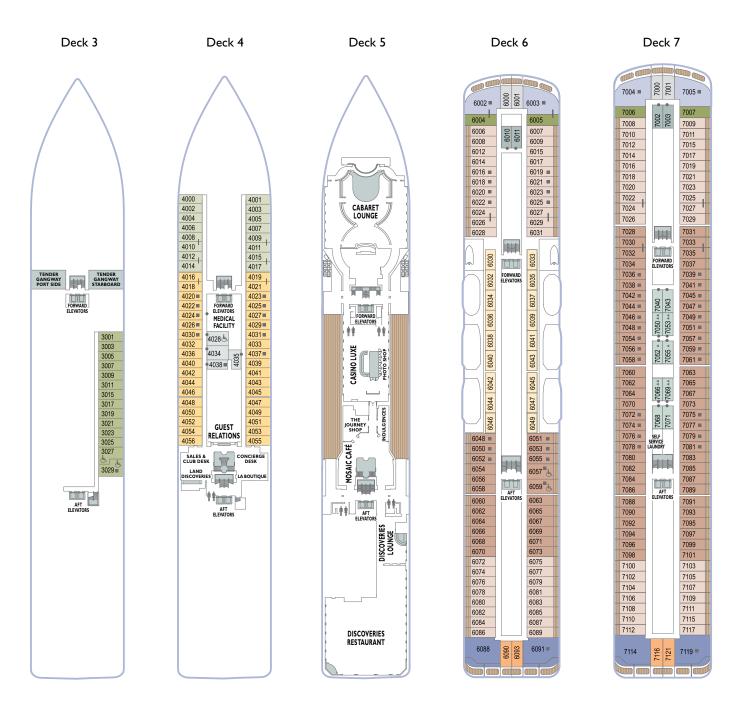

- Convertible Sofa Bed
- One Upper Berth
- ▲ ▲ Two Upper Berths
  - Interior Stateroom Door Location
  - Connecting Staterooms
- Restrooms
- ★ Smoking Area
- Wheelchair-Accessible Stateroom

You'll love where we take you