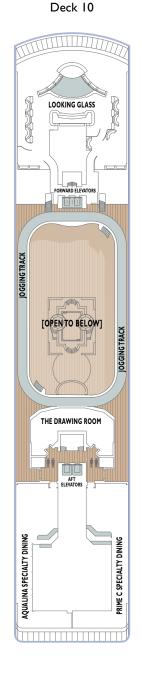

- Convertible Sofa Bed
- One Upper Berth
- ▲ ▲ Two Upper Berths
  - Interior Stateroom Door Location
  - Connecting Staterooms
- Restrooms
- ★ Smoking Area
- Wheelchair-Accessible Stateroom



You'll love where we take you

<sup>\*</sup>Category 07 Staterooms have porthole windows.

<sup>\*\*</sup>Category 07 Staterooms have portione windows

<sup>\*\*\*</sup>Suite and Stateroom category codes PS, RS, S1, S2, SV, 1A, 1B, 1C apply to voyages through April 2011.

Suite and Stateroom category codes CW, CO, N1, N2, VX, V1, V2, V3 apply to voyages as of May 2011.

Deck plans are not drawn to scale, and deck numbers reflect guest levels only.