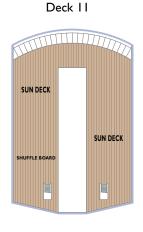

- Convertible Sofa Bed
- One Upper Berth
- ▲ ▲ Two Upper Berths
  - Interior Stateroom Door Location
  - Connecting Staterooms
- Restrooms
- ★ Smoking Area
- Wheelchair-Accessible Stateroom



You'll love where we take you

<sup>\*</sup>Category 07 Staterooms have porthole windows.

<sup>\*\*</sup>Category 07 Staterooms have portione windows

<sup>\*\*\*</sup>Suite and Stateroom category codes PS, RS, S1, S2, SV, 1A, 1B, 1C apply to voyages through April 2011.

Suite and Stateroom category codes CW, CO, N1, N2, VX, V1, V2, V3 apply to voyages as of May 2011.

Deck plans are not drawn to scale, and deck numbers reflect guest levels only.