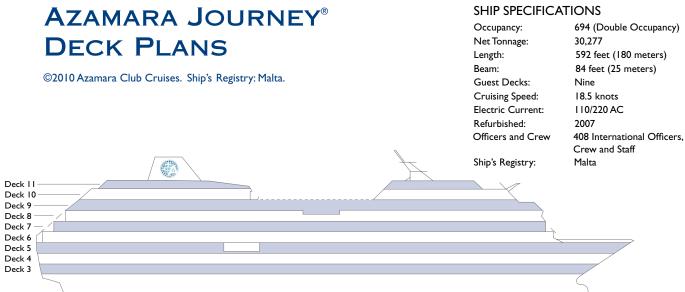

Suite and Stateroom category codes CW, CO, N1, N2, VX, V1, V2, V3 apply to voyages as of May 2011.

Deck plans are not drawn to scale, and deck numbers reflect guest levels only.