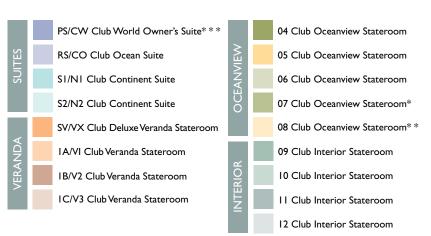

- Convertible Sofa Bed
- One Upper Berth
- ▲ ▲ Two Upper Berths
  - Interior Stateroom Door Location
  - Connecting Staterooms
- Restrooms
- ★ Smoking Area
- Wheelchair-Accessible Stateroom

You'll love where we take you

<sup>\*</sup>Category 07 Staterooms have porthole windows.

<sup>\*\*</sup>Category 07 Staterooms have portione windows

<sup>\*\*\*</sup>Suite and Stateroom category codes PS, RS, S1, S2, SV, 1A, 1B, 1C apply to voyages through April 2011.

Suite and Stateroom category codes CW, CO, N1, N2, VX, V1, V2, V3 apply to voyages as of May 2011.

Deck plans are not drawn to scale, and deck numbers reflect guest levels only.