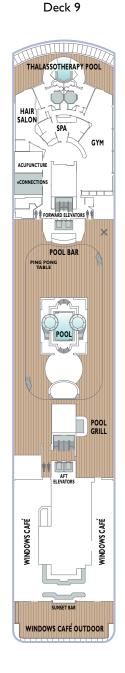

Suite and Stateroom category codes CW, CO, N1, N2, VX, V1, V2, V3 apply to voyages as of May 2011.

Deck plans are not drawn to scale, and deck numbers reflect guest levels only.