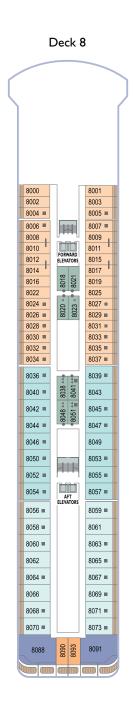

Suite and Stateroom category codes CW, CO, N1, N2, VX, V1, V2, V3 apply to voyages as of May 2011.

Deck plans are not drawn to scale, and deck numbers reflect guest levels only.